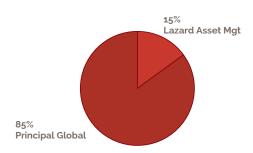

## TPF Small Cap Equity Fund \$114.4M

TPF Fixed Income Fund \$219.9M

TPF Real Estate Fund \$48.1M

Percentages shown are per policy allocation and may fluctuate with market value changes. Balanced Funds spend policy is 4.0% based on a 3 yr. rolling average.