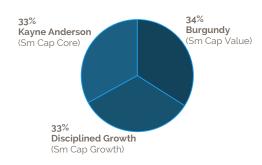

## TPF Small Cap Equity Fund \$114.4M

TPF Fixed Income Fund \$219.9M

TPF Real Estate Fund \$48.1M

Percentages shown are per policy allocation and may fluctuate with market value changes. Balanced Funds spend policy is 4.0% based on a 3 yr. rolling average.