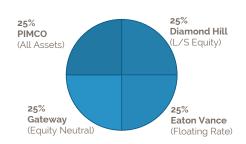

## TPF Large Cap Equity Fund \$360.8M



TPF Emerging Markets Equity Fund \$65.6M



TPF Real Assets Fund \$42.1M



## TPF Small Cap Equity Fund \$114.4M



TPF Fixed Income Fund \$219.9M



TPF Real Estate Fund \$48.1M



Percentages shown are per policy allocation and may fluctuate with market value changes. Balanced Funds spend policy is 4.0% based on a 3 yr. rolling average.

TPF constantly strives to provide best in class, low-cost services, and our monthly valuations support these efforts by allowing us to effectively manage our operating costs while still continuing to provide valuable investment services.

Period Ending: March 31, 2023

## TPF International Equity Fund \$183.4M



TPF Short Duration Income Fund \$6.6M



TPF Diversified Strategies Fund \$39.9M