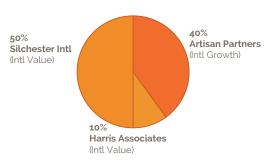

## TPF International Equity Fund \$183.4M

TPF Short Duration Income Fund \$6.6M

TPF Diversified Strategies Fund \$39.9M