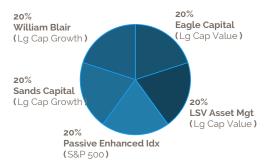

## TPF Large Cap Equity Fund \$360.8M

TPF Emerging Markets Equity Fund \$65.6M

TPF Real Assets Fund \$42.1M