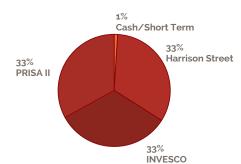

## TPF Small Cap Equity Fund \$114.4M

TPF Fixed Income Fund \$219.9M

TPF Real Estate Fund \$48.1M

Percentages shown are per policy allocation and may fluctuate with market value changes. Balanced Funds spend policy is 4.0% based on a 3 yr. rolling average.