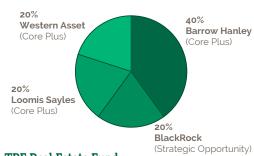

## TPF Large Cap Equity Fund \$360.8M

TPF Emerging Markets Equity Fund \$65.6M

TPF Real Assets Fund \$42.1M