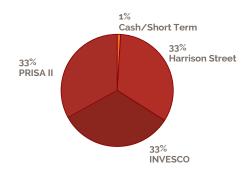

## TPF Real Estate Fund \$50.3M

Percentages shown are per policy allocation and may fluctuate with market value changes. Balanced Funds spend policy is 4.0% based on a 3 yr. rolling average.

TPF constantly strives to provide best in class, low-cost services, and our monthly valuations support these efforts by allowing us to effectively manage our operating costs while still continuing to provide valuable investment services.