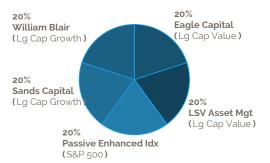

#### TPF Large Cap Equity Fund \$329.3M



# TPF Emerging Markets Equity Fund \$62.9M



TPF Real Assets Fund \$43.3M



#### TPF Small Cap Equity Fund \$105.0M



TPF Fixed Income Fund \$213.8M



## TPF Real Estate Fund \$50.3M



Percentages shown are per policy allocation and may fluctuate with market value changes. Balanced Funds spend policy is 4.0% based on a 3 yr. rolling average.

TPF constantly strives to provide best in class, low-cost services, and our monthly valuations support these efforts by allowing us to effectively manage our operating costs while still continuing to provide valuable investment services.

Period Ending: December 31, 2022

### TPF International Equity Fund \$169.8M



TPF Money Market Fund \$68.0M



TPF Diversified Strategies Fund \$40.6M