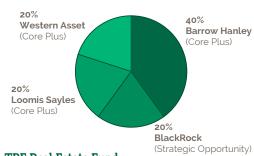

#### TPF Large Cap Equity Fund \$329.3M



# TPF Emerging Markets Equity Fund \$62.9M



TPF Real Assets Fund \$43.3M



#### TPF Small Cap Equity Fund \$105.0M



TPF Fixed Income Fund \$213.8M



## TPF Real Estate Fund \$50.3M



Percentages shown are per policy allocation and may fluctuate with market value changes. Balanced Funds spend policy is 4.0% based on a 3 yr. rolling average.

TPF constantly strives to provide best in class, low-cost services, and our monthly valuations support these efforts by allowing us to effectively manage our operating costs while still continuing to provide valuable investment services.

Period Ending: December 31, 2022

### TPF International Equity Fund \$169.8M



TPF Money Market Fund \$68.0M



TPF Diversified Strategies Fund \$40.6M