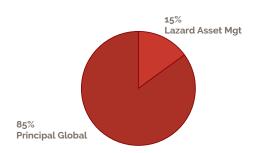

## TPF Real Estate Fund \$50.3M

Percentages shown are per policy allocation and may fluctuate with market value changes. Balanced Funds spend policy is 4.0% based on a 3 yr. rolling average.

TPF constantly strives to provide best in class, low-cost services, and our monthly valuations support these efforts by allowing us to effectively manage our operating costs while still continuing to provide valuable investment services.