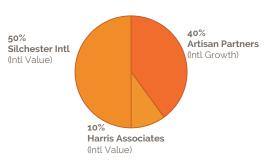

### TPF International Equity Fund \$169.8M

TPF Money Market Fund \$68.0M

TPF Diversified Strategies Fund \$40.6M