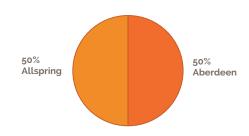

#### TPF Large Cap Equity Fund \$329.3M



# TPF Emerging Markets Equity Fund \$62.9M



TPF Real Assets Fund \$43.3M



#### TPF Small Cap Equity Fund \$105.0M



TPF Fixed Income Fund \$213.8M



## TPF Real Estate Fund \$50.3M



Percentages shown are per policy allocation and may fluctuate with market value changes. Balanced Funds spend policy is 4.0% based on a 3 yr. rolling average.

TPF constantly strives to provide best in class, low-cost services, and our monthly valuations support these efforts by allowing us to effectively manage our operating costs while still continuing to provide valuable investment services.

Period Ending: December 31, 2022

### TPF International Equity Fund \$169.8M



TPF Money Market Fund \$68.0M



TPF Diversified Strategies Fund \$40.6M