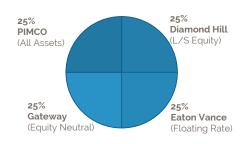

#### TPF Large Cap Equity Fund \$329.3M



# TPF Emerging Markets Equity Fund \$62.9M



TPF Real Assets Fund \$43.3M



#### TPF Small Cap Equity Fund \$105.0M



TPF Fixed Income Fund \$213.8M



## TPF Real Estate Fund \$50.3M



Percentages shown are per policy allocation and may fluctuate with market value changes. Balanced Funds spend policy is 4.0% based on a 3 yr. rolling average.

TPF constantly strives to provide best in class, low-cost services, and our monthly valuations support these efforts by allowing us to effectively manage our operating costs while still continuing to provide valuable investment services.

Period Ending: December 31, 2022

### TPF International Equity Fund \$169.8M



TPF Money Market Fund \$68.0M



TPF Diversified Strategies Fund \$40.6M