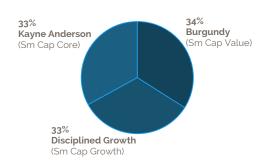

#### TPF Large Cap Equity Fund \$329.3M



# TPF Emerging Markets Equity Fund \$62.9M



TPF Real Assets Fund \$43.3M



#### TPF Small Cap Equity Fund \$105.0M



TPF Fixed Income Fund \$213.8M



## TPF Real Estate Fund \$50.3M



Percentages shown are per policy allocation and may fluctuate with market value changes. Balanced Funds spend policy is 4.0% based on a 3 yr. rolling average.

TPF constantly strives to provide best in class, low-cost services, and our monthly valuations support these efforts by allowing us to effectively manage our operating costs while still continuing to provide valuable investment services.

Period Ending: December 31, 2022

### TPF International Equity Fund \$169.8M



TPF Money Market Fund \$68.0M



TPF Diversified Strategies Fund \$40.6M