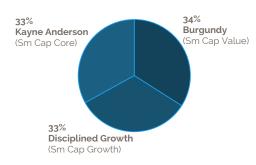

## TPF Small Cap Equity Fund \$123.2M

TPF Fixed Income Fund \$213.2M

TPF Real Estate Fund \$42.7M

Percentages shown are per policy allocation and may fluctuate with market value changes. Balanced Funds spend policy is 4.0% based on a 3 yr. rolling average.