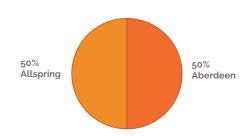

## TPF Large Cap Equity Fund \$370.1M



## TPF Emerging Markets Equity Fund \$62.7M



TPF Real Assets Fund \$40.1M



## TPF Small Cap Equity Fund \$123.2M



TPF Fixed Income Fund \$213.2M



TPF Real Estate Fund \$42.7M



Percentages shown are per policy allocation and may fluctuate with market value changes. Balanced Funds spend policy is 4.0% based on a 3 yr. rolling average.

TPF constantly strives to provide best in class, low-cost services, and our monthly valuations support these efforts by allowing us to effectively manage our operating costs while still continuing to provide valuable investment services.

Period Ending: September 30, 2023

TPF International Equity Fund \$180.2M



TPF Short Duration Income Fund \$3.2M



TPF Diversified Strategies Fund \$41.1M