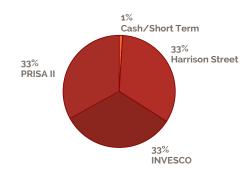

## TPF Small Cap Equity Fund \$123.2M

TPF Fixed Income Fund \$213.2M

TPF Real Estate Fund \$42.7M

Percentages shown are per policy allocation and may fluctuate with market value changes. Balanced Funds spend policy is 4.0% based on a 3 yr. rolling average.