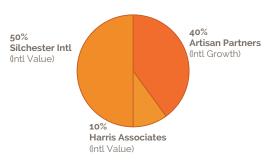

Period Ending: September 30, 2023

TPF International Equity Fund \$180.2M

TPF Short Duration Income Fund \$3.2M

TPF Diversified Strategies Fund \$41.1M