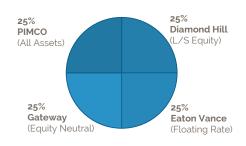

## TPF Emerging Markets Equity Fund \$62.7M

TPF Real Assets Fund \$40.1M

## TPF Small Cap Equity Fund \$123.2M

TPF Fixed Income Fund \$213.2M

TPF Real Estate Fund \$42.7M

Percentages shown are per policy allocation and may fluctuate with market value changes. Balanced Funds spend policy is 4.0% based on a 3 yr. rolling average.

Period Ending: September 30, 2023

TPF International Equity Fund \$180.2M

TPF Short Duration Income Fund \$3.2M

TPF Diversified Strategies Fund \$41.1M