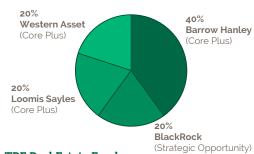

## TPF Small Cap Equity Fund \$123.2M

TPF Fixed Income Fund \$213.2M

TPF Real Estate Fund \$42.7M

Percentages shown are per policy allocation and may fluctuate with market value changes. Balanced Funds spend policy is 4.0% based on a 3 yr. rolling average.