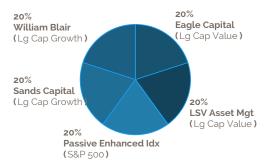

## TPF Large Cap Equity Fund \$370.1M



## TPF Emerging Markets Equity Fund \$62.7M



TPF Real Assets Fund \$40.1M



## TPF Small Cap Equity Fund \$123.2M



TPF Fixed Income Fund \$213.2M



TPF Real Estate Fund \$42.7M



Percentages shown are per policy allocation and may fluctuate with market value changes. Balanced Funds spend policy is 4.0% based on a 3 yr. rolling average.

TPF constantly strives to provide best in class, low-cost services, and our monthly valuations support these efforts by allowing us to effectively manage our operating costs while still continuing to provide valuable investment services.

Period Ending: September 30, 2023

TPF International Equity Fund \$180.2M



TPF Short Duration Income Fund \$3.2M



TPF Diversified Strategies Fund \$41.1M