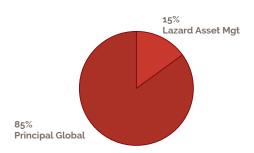

## TPF Large Cap Equity Fund \$370.1M



## TPF Emerging Markets Equity Fund \$62.7M



TPF Real Assets Fund \$40.1M



## TPF Small Cap Equity Fund \$123.2M



TPF Fixed Income Fund \$213.2M



TPF Real Estate Fund \$42.7M



Percentages shown are per policy allocation and may fluctuate with market value changes. Balanced Funds spend policy is 4.0% based on a 3 yr. rolling average.

TPF constantly strives to provide best in class, low-cost services, and our monthly valuations support these efforts by allowing us to effectively manage our operating costs while still continuing to provide valuable investment services.

Period Ending: September 30, 2023

TPF International Equity Fund \$180.2M



TPF Short Duration Income Fund \$3.2M



TPF Diversified Strategies Fund \$41.1M